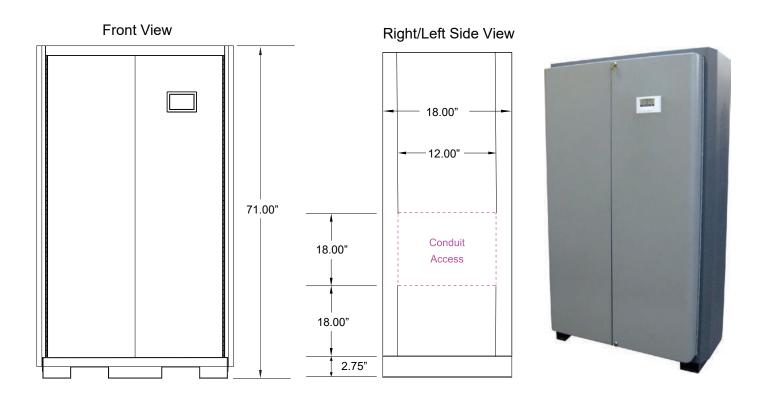

## **Conduit and Cabinet Dimensions**

Per code requirements, leave 3" on each side of the cabinet, including the back, and a 3 foot clearance in the front. \*Contact factory for special conduit access arrangements.