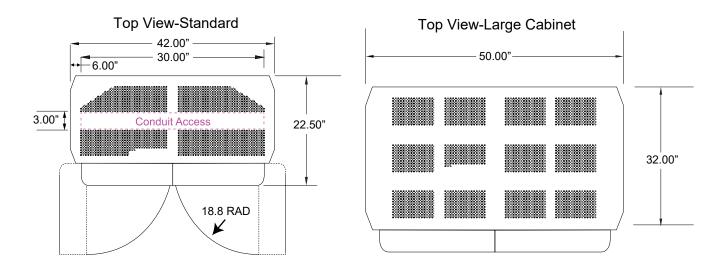

## **Conduit and Cabinet Dimensions**

Per code requirements, leave 3" on each side of the cabinet, including the back, and a 3 foot clearance in the front. \*Contact factory for special conduit access arrangements.